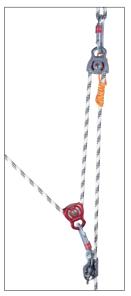

## **TETHYS PRO**

**PULLEY** 

Ref. 2155

ROPE ACCESS, TREE CLIMBING, TEAM RESCUE

A compact and lightweight pulley with rotating flanges and a large attachment point that accommodates two carabiners. For use with ropes up to 13 mm. Prusik minding, the self-locking knot can be installed on both sides. Sealed ball bearings for high efficiency and intensive use at high speed.