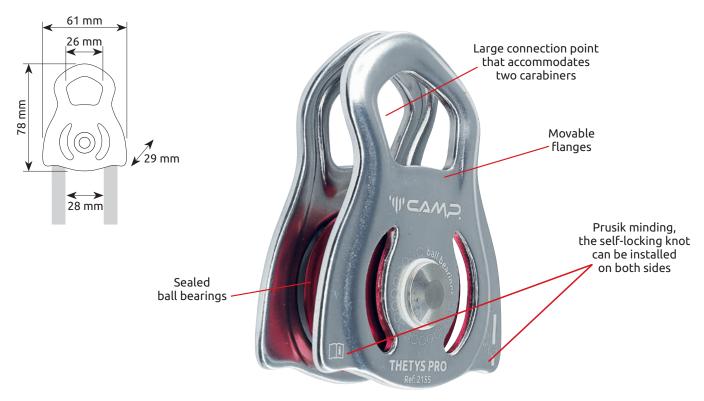

## **TETHYS PRO**

**PULLEY** 

Ref. 2155

ROPE ACCESS, TREE CLIMBING, TEAM RESCUE

A compact and lightweight pulley with rotating flanges and a large attachment point that accommodates two carabiners. For use with ropes up to 13 mm. Prusik minding, the self-locking knot can be installed on both sides. Sealed ball bearings for high efficiency and intensive use at high speed.

Efficiency: 92%. Aluminum alloy body and wheel, stainless steel axle.

| Ref. | Product name | Weight |     | Inner sheave diameter | Rope diameter | Working load max | Breaking load | (€       | ERC |
|------|--------------|--------|-----|-----------------------|---------------|------------------|---------------|----------|-----|
|      |              | g      | oz  | mm                    | Max - mm      | kN               | kN            | EN 12278 |     |
| 2155 | TETHYS PRO   | 90     | 3.2 | 28                    | 13            | 3 kN x 2 = 6 kN  | 25            | •        | •   |