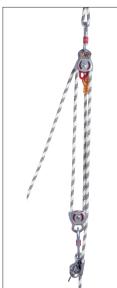

## **TETHYS PRO**

**PULLEY** 

Ref. 2155

ROPE ACCESS, TREE CLIMBING, TEAM RESCUE

A compact and lightweight pulley with rotating flanges and a large attachment point that accommodates two carabiners. For use with ropes up to 13 mm. Prusik minding, the self-locking knot can be installed on both sides. Sealed ball bearings for high efficiency and intensive use at high speed.