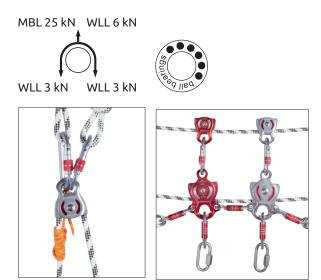

## **TETHYS PRO**

**PULLEY** 

Ref. 2155

ROPE ACCESS, TREE CLIMBING, TEAM RESCUE

A compact and lightweight pulley with rotating flanges and a large attachment point that accommodates two carabiners. For use with ropes up to 13 mm. Prusik minding, the self-locking knot can be installed on both sides. Sealed ball bearings for high efficiency and intensive use at high speed.

Efficiency: 92%. Aluminum alloy body and wheel, stainless steel axle.

| Ref. | Product name | Weight |     | Inner sheave diameter | Rope diameter | Working load max | Breaking load | (€       | ERC |
|------|--------------|--------|-----|-----------------------|---------------|------------------|---------------|----------|-----|
|      |              | g      | oz  | mm                    | Max - mm      | kN               | kN            | EN 12278 |     |
| 2155 | TETHYS PRO   | 90     | 3.2 | 28                    | 13            | 3 kN x 2 = 6 kN  | 25            | •        | •   |