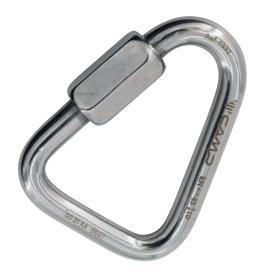

## **DELTA QUICK LINK Ø 10 mm**

Ref. 0961 - 0992 GENERAL

Triangular quick links designed specifically for connecting webbing components. The shape is particularly suitable for the installation of a chest ascender on rope access harnesses.

## Delta Quick Link Stainless 0992 Ø 10 mm

From stainless steel for outdoor installations or corrosive environments.

| Ref. | Product name                     | Weight |     | <b>⇔</b> | ٥  | ⊗<br>√mm |    |    | C€       |        | EAC |
|------|----------------------------------|--------|-----|----------|----|----------|----|----|----------|--------|-----|
|      |                                  | g      | oz  | kN       | kN | mm       | mm | mm | EN 12275 | EN 362 |     |
| 0961 | DELTA QUICK LINK STEEL 10 mm     | 164    | 5.8 | 40       | 10 | 12       | 87 | 69 | Q        | Q      | •   |
| 0992 | DELTA QUICK LINK STAINLESS 10 mm | 156    | 5.5 | 45       | 10 | 12       | 87 | 69 | Q        | Q      | •   |