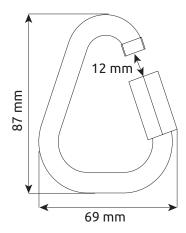

## Delta Quick Link Stainless 0992 Ø 10 mm

From stainless steel for outdoor installations or corrosive environments.

| Ref. | Product name                     | Weight |     | <b>⇔</b> | ٥  | ⊗<br>√mm |    |    | C€       |        | EAC |
|------|----------------------------------|--------|-----|----------|----|----------|----|----|----------|--------|-----|
|      |                                  | g      | oz  | kN       | kN | mm       | mm | mm | EN 12275 | EN 362 |     |
| 0961 | DELTA QUICK LINK STEEL 10 mm     | 164    | 5.8 | 40       | 10 | 12       | 87 | 69 | Q        | Q      | •   |
| 0992 | DELTA QUICK LINK STAINLESS 10 mm | 156    | 5.5 | 45       | 10 | 12       | 87 | 69 | Q        | Q      | •   |