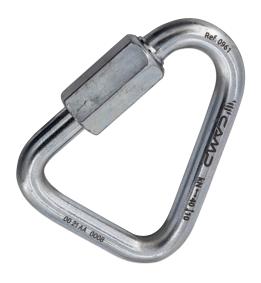

## **DELTA QUICK LINK Ø 10 mm**

Ref. 0961 - 0992 GENERAL

Triangular quick links designed specifically for connecting webbing components. The shape is particularly suitable for the installation of a chest ascender on rope access harnesses.

Delta Quick Link Steel 0961 Ø 10 mm

From zinc plated carbon steel