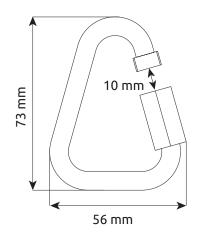

## Delta Quick Link Stainless 0991 Ø 8 mm

From stainless steel for outdoor installations or corrosive environments.

| Ref. | Product name                    | Weight |     | ŝ  | ¢  | ,∽ <sup>mm</sup> | mm | Ō  | C        | E      | ERC |  |
|------|---------------------------------|--------|-----|----|----|------------------|----|----|----------|--------|-----|--|
|      |                                 | g      | oz  | kN | kN | mm               | mm | mm | EN 12275 | EN 362 |     |  |
| 0955 | DELTA QUICK LINK STEEL 8 mm     | 88     | 3.1 | 30 | 10 | 10               | 73 | 56 | Q        | Q      | •   |  |
| 0991 | DELTA QUICK LINK STAINLESS 8 mm | 85     | 3.0 | 35 | 10 | 10               | 73 | 56 | Q        | Q      | •   |  |