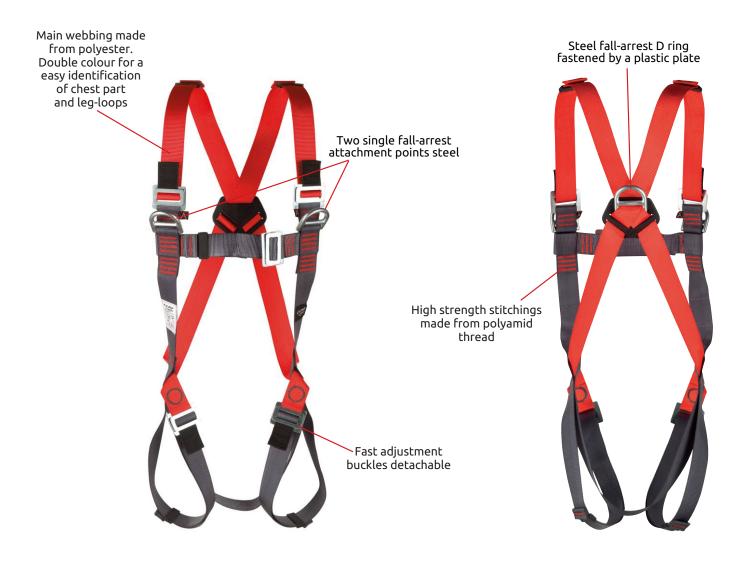

## **VERTICAL 2**

**FULL BODY HARNESS** 

Ref. 1247021 CONSTRUCTION, ROOFS

A basic full body harness with 3 attachment points for fall arrest: 2 front, 1 dorsal. Easy Belt (ref.1268) can be attached for work positioning. Steel components. One size fits all.